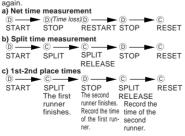

# **USING STOPWATCH**

A signal confirms start/stop and split/reset operation. (Working range) Total elapsed time display is limited to 59 minutes 59.99 seconds. For longer times reset and started